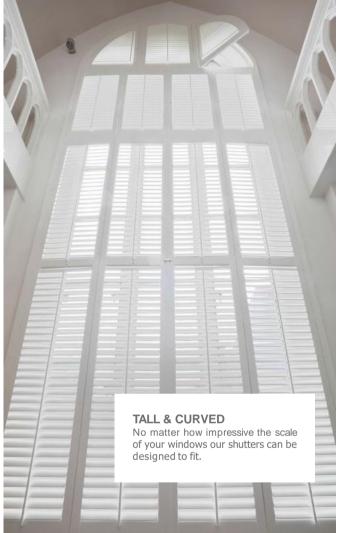

## Awkward shapes

Shutters are possibly the only window furnishing that can be manufactured to suit all window shapes, no matter how curved or angled, small or large

# TO SUIT ANY WINDOW SHAPE & SIZE

Even the most unusual window shapes can be catered for within the shutter range. Most popular styles include arches, circles and gable installations.

#### **CURVED**

Shutters can be designed to match almost any radius allowing you to enjoy your architecture whilst enjoying the light.