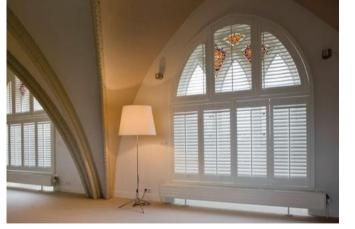

## Awkward shapes

Shutters are possibly the only window furnishing that can be manufactured to suit all window shapes, no matter how curved or angled, small or large

# TO SUIT ANY WINDOW SHAPE & SIZE

Even the most unusual window shapes can be catered for within the shutter range. Most popular styles include arches, circles and gable installations.

#### **CURVED**

Shutters can be designed to match almost any radius allowing you to enjoy your architecture whilst enjoying the light.