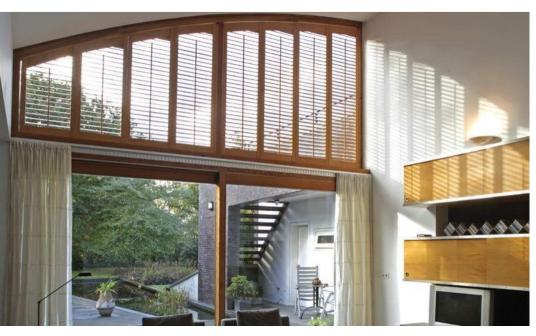

# TO SUIT ANY WINDOW SHAPE & SIZE

Even the most unusual window shapes can be catered for within the shutter range. Most popular styles include arches, circles and gable installations.

#### **CURVED**

Shutters can be designed to match almost any radius allowing you to enjoy your architecture whilst enjoying the light.