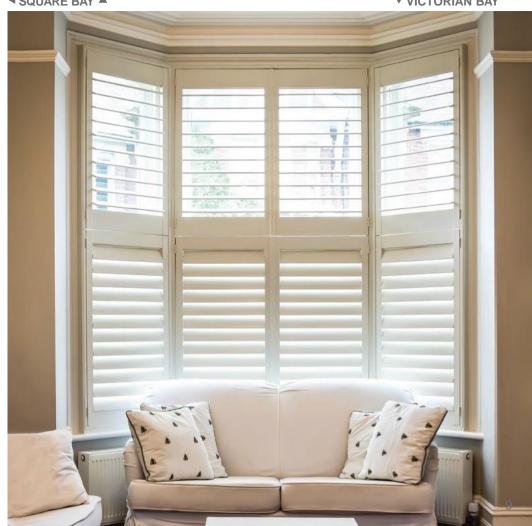

# MADE-TO-MEASURE SOLUTIONS FOR BAY WINDOWS

Bay windows are notoriously hard to cover. Luckily shutters can be customised to fit all bay windows and frames.

**▲ TIER-ON-TIER BAY** 

Dating back to the medieval times and more recently Victorian architecture, bay windows hold a continuous appeal and are a quintessential window style. No matter the size or complexity of your bay window, range of made-to-measure window shutters offer the perfect window covering for all bay windows.