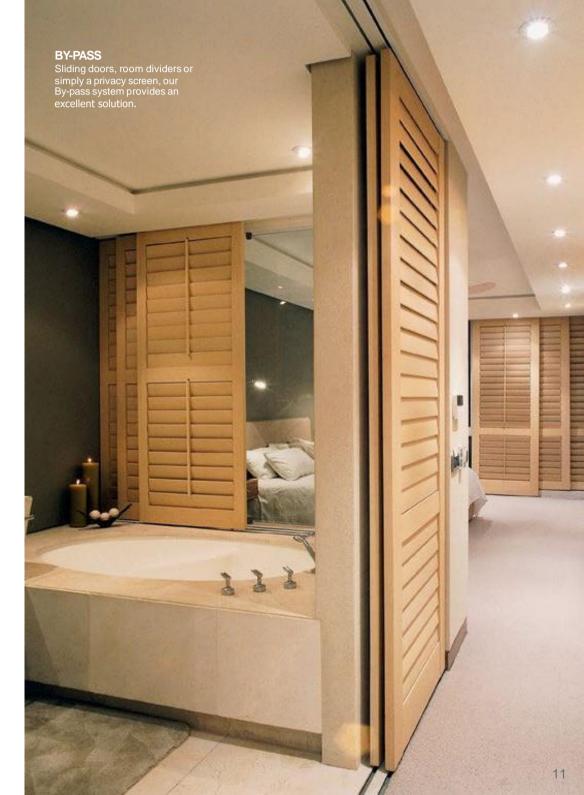

## Shutter Styles

Full Height Bi-Fold
Tier-On-Tier Solid Panel
Café Style French Door
Bay Window Special Shape

By-Pass Wardrobe

# TRACKS & WARDROBES