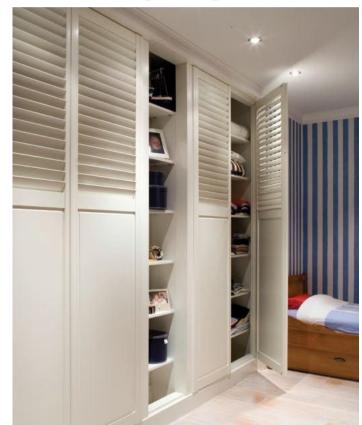

### <sup>→</sup> WARDROBE

The robust nature of shutters and their high quality finish provides a fantastic solution for wardrobe doors. Solid panels, solid bases and fixed louvres can be specified to meet your aspirations.