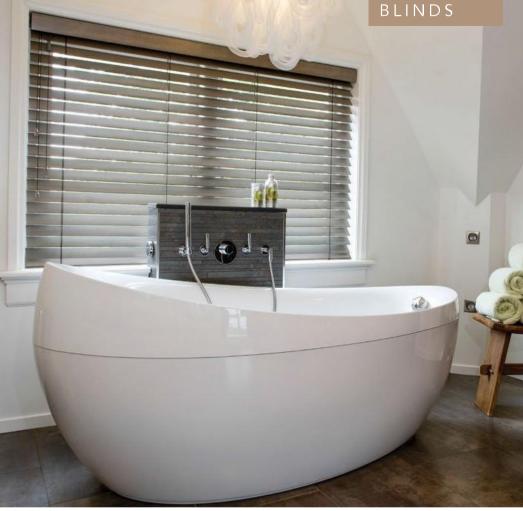

## Made-To-Measure Blinds

PURE Wood Blinds
Roll Downs & Zebras

Mark of Quality

## **BLINDS**

PURE WOOD VENETIAN BLINDS

PURE Wood made-to-measure blinds suit any kind of window and are designed to complement our range of equivalent shutters to perfection.

- Extensive choice of valences, toggles and decorative tapes
- Multiple blinds on a single head rail
- Custom color available