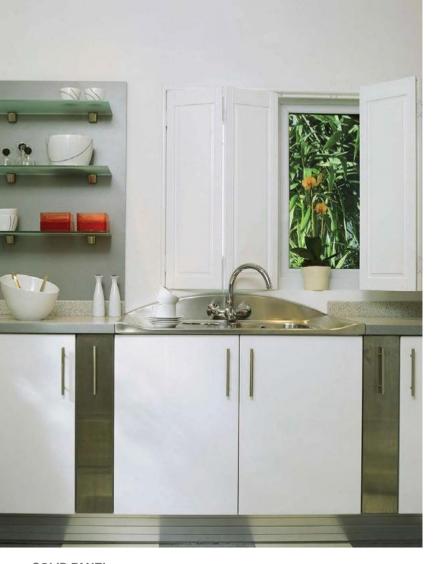

fit all bay windows and frames.



**▲ TIER-ON-TIER BAY** 



Dating back to the medieval times and more recently Victorian architecture, bay windows hold a continuous appeal and are a quintessential window style. No matter the size or complexity of your bay window, range of made-to-measure window shutters offer the perfect window covering for all bay windows.









▲ BI-FOLD → Bi-fold tracked shutters work well in conjunction with bi-fold doors, allowing you to concertina large runs of shutters out of the way and bring the outside in.

# TRACKS & WARDROBES



### <sup>→</sup> WARDROBE

The robust nature of shutters and their high quality finish provides a fantastic solution for wardrobe doors. Solid panels, solid bases and fixed louvres can be specified to meet your aspirations.







### **SOLID PANEL**

Solid shutters have been used for more than 200 years and provide a more traditional finish to your window.

Let your mind be creative, we do the rest"

## **FRENCH DOOR**

## & SOLID PANEL SHUTTERS

#### FRENCH DOORS t

Due to the bespoke nature of our products, we are able to create cut-outs around your door handles to suit each bespoke installation.



# MADE-TO-MEASURE SOLUTIONS

# TO SUIT ANY WINDOW SHAPE & SIZE

Even the most unusual window shapes can be catered for within the shutter range. Most popular styles include arches, circles and gable installations.



#### **CURVED**

Shutters can be designed to match almost any radius allowing you to enjoy your architecture whilst enjoying the light.



#### ANGLED +

Ideal for gables or awkward, angled windows, shu