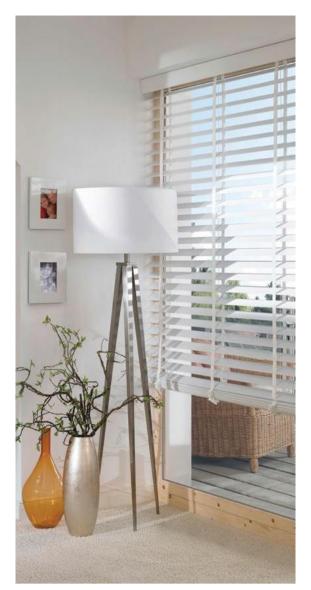

## Made-To-Measure Blinds

PURE Wood Blinds
Roll Downs & Zebras

Mark of Quality

## **BLINDS**

PURE WOOD VENETIAN BLINDS

PURE Wood made-to-measure blinds suit any kind of window and are designed to complement our range of equivalent shutters to perfection.

- Extensive choice of valences, toggles and decorative tapes
- Multiple blinds on a single head rail
- Custom color available