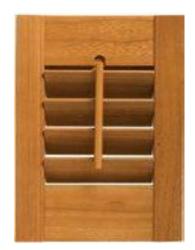

## **COLORS AND STAINS**

Unlike cheaper imitations, all shutters are given 6 coats of paint or stain to give a tough, lustrous finish and to help prevent fading the final layer is UV protected.

#### **CUSTOM COLOR**

Our custom color option enables us to offer you virtually any color finish you require and we can match the leading paint companies colors.

## **COLOR RANGE**

A full color palette, utilising some of the most popular and en-vogue colours in the market place. However, should you not find the color that you desire, then we also offer a custom colour match service, providing a perfect match