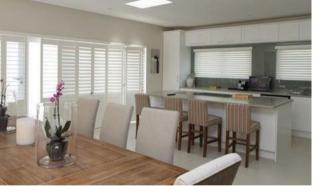

▲ BI-FOLD → Bi-fold tracked shutters work well in conjunction with bi-fold doors, allowing you to concertina large runs of shutters out of the way and bring the outside in.