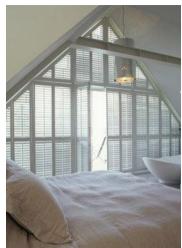

# TO SUIT ANY WINDOW SHAPE & SIZE

Even the most unusual window shapes can be catered for within the shutter range. Most popular styles include arches, circles and gable installations.

#### 1 ARCHED t