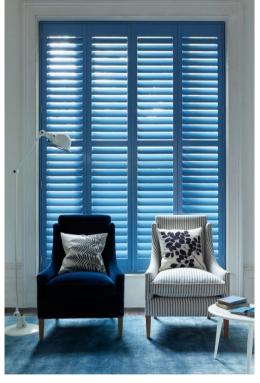

## **COLORS AND STAINS**

Unlike cheaper imitations, all shutters are given 6 coats of paint or stain to give a tough, lustrous finish and to help prevent fading the final layer is UV protected.

#### **CUSTOM COLOR**

Our custom color option enables us to offer you virtually any color finish you require and we can match the leading paint companies colors.

## **COLOR RANGE**

A full color palette, utilising some of the most popular and en-vogue colours in the market place. However, should you not find the color that you desire, then we also offer a custom colour match service, providing a perfect match