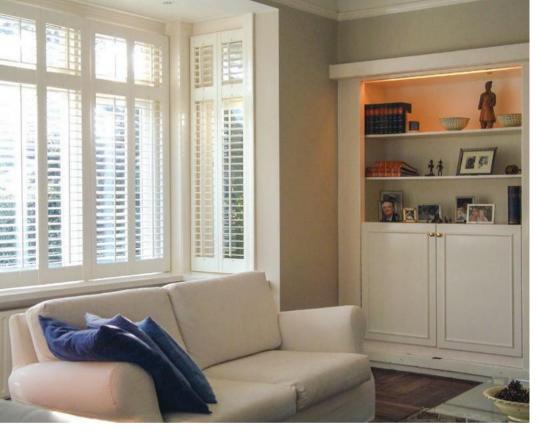

## Shutter Styles

Full Height Bi-Fold
Tier-On-Tier Solid Panel
Café Style French Door
Bay Window Special Shape

By-Pass Wardrobe

## SHUTTER STYLES

have the perfect solution for any room. No matter the size or shape of your windows, made-to-measure shutters come in a wide range of styles to suit every room.

## SHUTTER STYLES TO SUIT ALL ROOMS