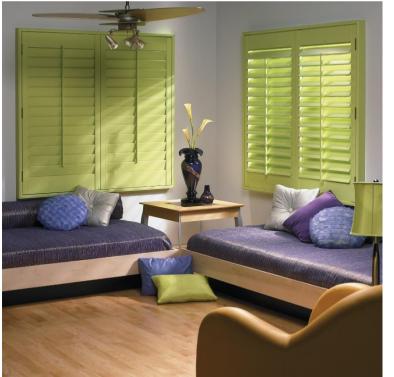

## **COLORS AND STAINS**

Unlike cheaper imitations, all shutters are given 6 coats of paint or stain to give a tough, lustrous finish and to help prevent fading the final layer is UV protected.

#### **CUSTOM COLOR**

Our custom color option enables us to offer you virtually any color finish you require and we can match the leading paint companies colors.

## **COLOR RANGE**

A full color palette, utilising some of the most popular and en-vogue colours in the market place. However, should you not find the color that you desire, then we also offer a custom colour match service, providing a perfect match