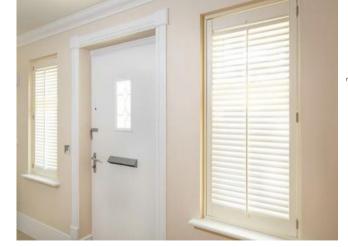

## Shutter Styles

Full Height Bi-Fold
Tier-On-Tier Solid Panel
Café Style French Door
Bay Window Special Shape

By-Pass Wardrobe

## SHUTTER STYLES

have the perfect solution for any room. No matter the size or shape of your windows, made-to-measure shutters come in a wide range of styles to suit every room.

## SHUTTER STYLES TO SUIT ALL ROOMS