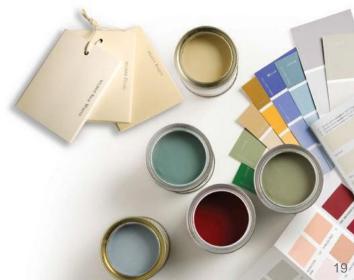

## **COLORS AND STAINS**

Unlike cheaper imitations, all shutters are given 6 coats of paint or stain to give a tough, lustrous finish and to help prevent fading the final layer is UV protected.

#### **CUSTOM COLOR**

Our custom color option enables us to offer you virtually any color finish you require and we can match the leading paint companies colors.

## **COLOR RANGE**

A full color palette, utilising some of the most popular and en-vogue colours in the market place. However, should you not find the color that you desire, then we also offer a custom colour match service, providing a perfect match