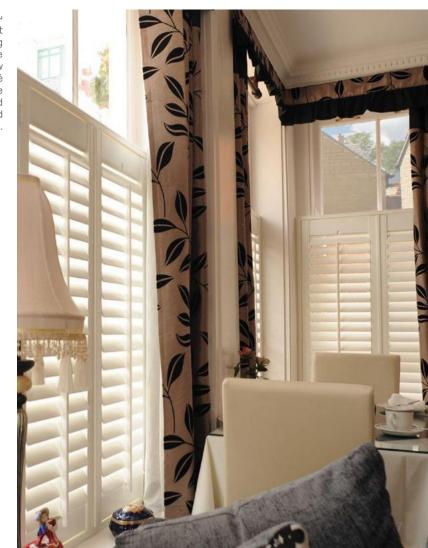

## Shutter Styles

Full Height Bi-Fold
Tier-On-Tier Solid Panel
Café Style French Door
Bay Window Special Shape

By-Pass Wardrobe

## SHUTTER STYLES

have the perfect solution for any room. No matter the size or shape of your windows, made-to-measure shutters come in a wide range of styles to suit every room.

## SHUTTER STYLES TO SUIT ALL ROOMS