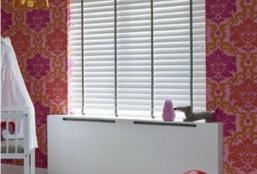

## Made-To-Measure Blinds

PURE Wood Blinds
Roll Downs & Zebras

Mark of Quality

## **BLINDS**

PURE WOOD VENETIAN BLINDS

PURE Wood made-to-measure blinds suit any kind of window and are designed to complement our range of equivalent shutters to perfection.

- Extensive choice of valences, toggles and decorative tapes
- Multiple blinds on a single head rail
- Custom color available