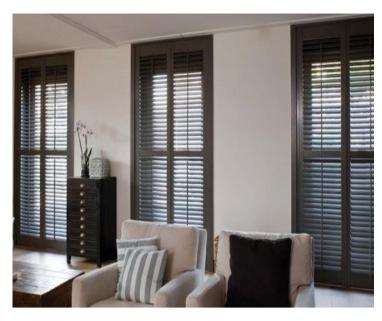

## Shutter Styles

Full Height Bi-Fold
Tier-On-Tier Solid Panel
Café Style French Door
Bay Window Special Shape

By-Pass Wardrobe

### t FULL HEIGHT

Covering the full height of the window, this is our most popular and flexible installation style.

### THE FULL HEIGHT

Full height shutters provide beautiful symmetry with a clean and sophisticated look.