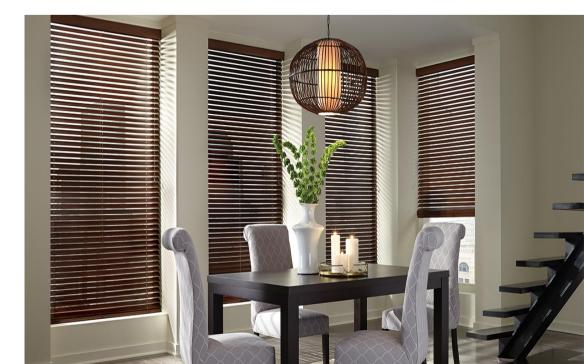

## Made-To-Measure Blinds

PURE Wood Blinds
Roll Downs & Zebras

Mark of Quality

## **BLINDS**

PURE WOOD VENETIAN BLINDS

PURE Wood made-to-measure blinds suit any kind of window and are designed to complement our range of equivalent shutters to perfection.

- Extensive choice of valences, toggles and decorative tapes
- Multiple blinds on a single head rail
- Custom color available