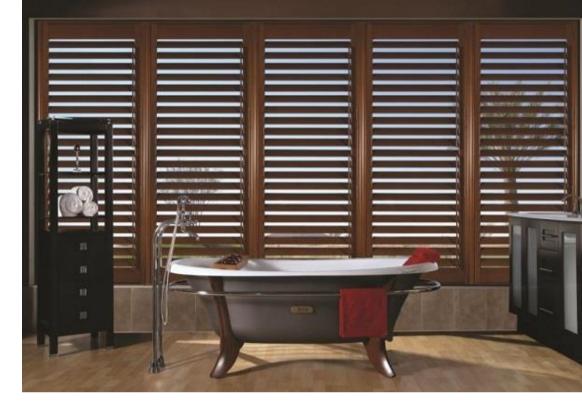

### **SOLID PANEL**

Solid shutters have been used for more than 200 years and provide a more traditional finish to your window.

Let your mind be creative, we do the rest"

## & SOLID PANEL SHUTTERS