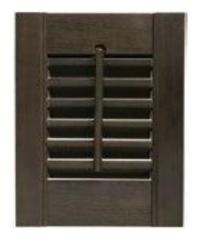

## **COLORS AND STAINS**

Unlike cheaper imitations, all shutters are given 6 coats of paint or stain to give a tough, lustrous finish and to help prevent fading the final layer is UV protected.

#### **CUSTOM COLOR**

Our custom color option enables us to offer you virtually any color finish you require and we can match the leading paint companies colors.

## **COLOR RANGE**

A full color palette, utilising some of the most popular and en-vogue colours in the market place. However, should you not find the color that you desire, then we also offer a custom colour match service, providing a perfect match