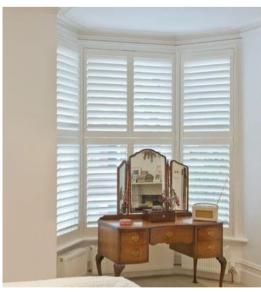

# MADE-TO-MEASURE SOLUTIONS FOR BAY WINDOWS

Bay windows are notoriously hard to cover. Luckily shutters can be customised to fit all bay windows and frames.

**▲ TIER-ON-TIER BAY** 

Dating back to the medieval times and more recently Victorian architecture, bay windows hold a continuous appeal and are a quintessential window style. No matter the size or complexity of your bay window, range of made-to-measure window shutters offer the perfect window covering for all bay windows.