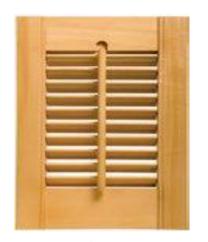

## SHUTTER STYLES

have the perfect solution for any room. No matter the size or shape of your windows, made-to-measure shutters come in a wide range of styles to suit every room.

### t FULL HEIGHT

Covering the full height of the window, this is our most popular and flexible installation style.

#### TIER-ON-TIER →

Independent panels top and bottom give greater adjustability to make the most of light, the view or provide you with privacy.