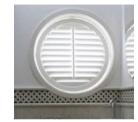

# TO SUIT ANY WINDOW SHAPE & SIZE

Even the most unusual window shapes can be catered for within the shutter range. Most popular styles include arches, circles and gable installations.

#### SHUTTER SHAPES

Below is a selection of the most popular shapes that our customers ask for and demonstrates the flexibility of our shutter solutions

DOUBLE HALF ROUND

PARALLELOGRAM