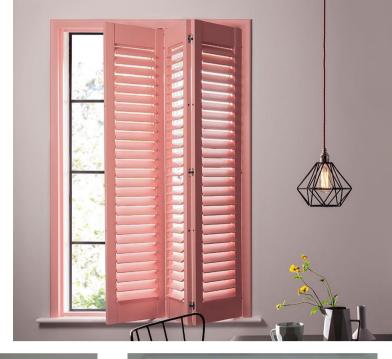

## **COLORS AND STAINS**

Unlike cheaper imitations, all shutters are given 6 coats of paint or stain to give a tough, lustrous finish and to help prevent fading the final layer is UV protected.

#### **CUSTOM COLOR**

Our custom color option enables us to offer you virtually any color finish you require and we can match the leading paint companies colors.

## **COLOR RANGE**

A full color palette, utilising some of the most popular and en-vogue colours in the market place. However, should you not find the color that you desire, then we also offer a custom colour match service, providing a perfect match