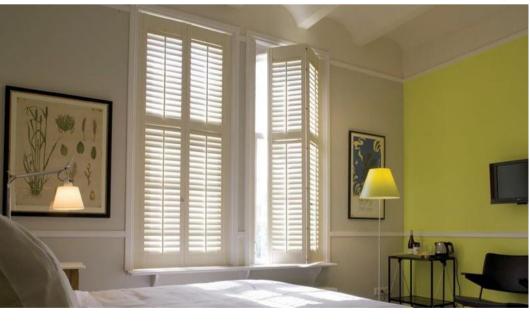

### t FULL HEIGHT

Covering the full height of the window, this is our most popular and flexible installation style.

### THE FULL HEIGHT

Full height shutters provide beautiful symmetry with a clean and sophisticated look.